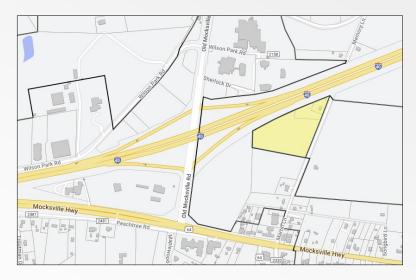

# **For Sale** \$1,840,000

+/- 11.9 Acres

Approximately 11.9 Acres located along I-40 in Statesville at exit 154. Highly visible from I-40 and located in an area experiencing growth coming from major road improvements along I-77 and I-40. The property has great topography with utilities nearby. Housing is proposed to the east of this property and major industrial projects to the west.

### **Property Details**

Price: \$1,840,000

Zoning: B-4

Proximity to I-40: 1/4 Mile

> I-77: 1.5 Miles

+/- 11.9 acres Lot size:

Road Frontage: +/- 900'

**Utilities:** City of Statesville