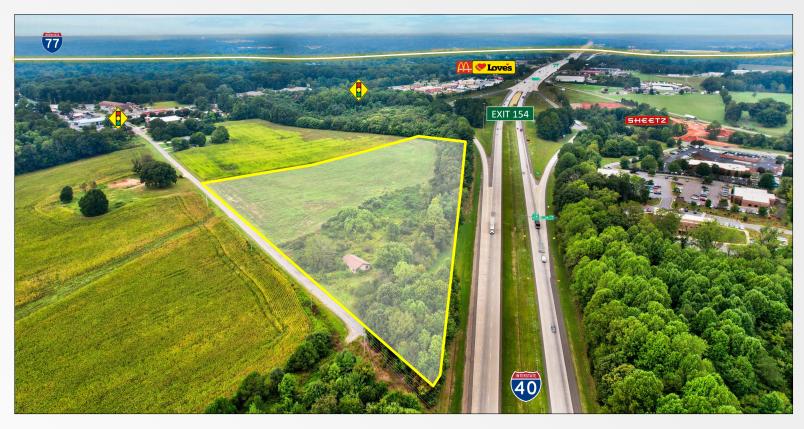

# **For Sale** \$1,840,000

+/- 11.9 Acres

Approximately 11.9 Acres located along I-40 in Statesville at exit 154. Highly visible from I-40 and located in an area experiencing growth coming from major road improvements along I-77 and I-40. The property has great topography with utilities nearby. Housing is proposed to the east of this property and major industrial projects to the west.

### **Property Details**

Price: \$1,840,000

Zoning: B-4

Proximity to I-40: 1/4 Mile

> I-77: 1.5 Miles

+/- 11.9 acres Lot size:

Road Frontage: +/- 900'

**Utilities:** City of Statesville