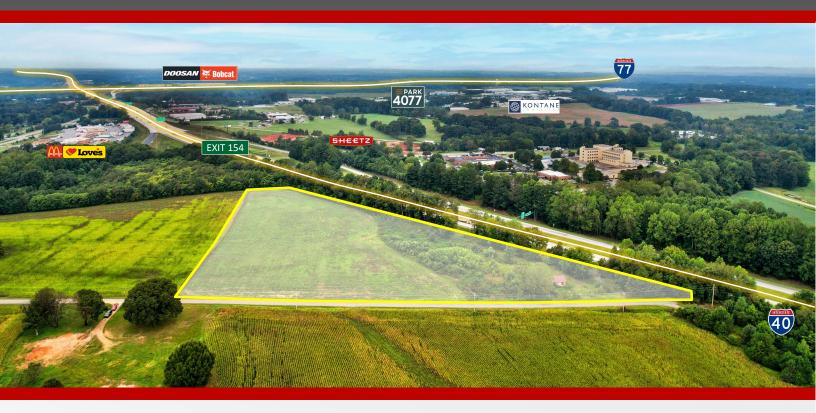

# **For Sale** \$1,840,000

+/- 11.9 Acres

Approximately 11.9 Acres located along I-40 in Statesville at exit 154. Highly visible from I-40 and located in an area experiencing growth coming from major road improvements along I-77 and I-40. The property has great topography with utilities nearby. Housing is proposed to the east of this property and major industrial projects to the west.

### **Property Details**

Price: \$1,840,000

Zoning: B-4

Proximity to I-40: 1/4 Mile

> I-77: 1.5 Miles

+/- 11.9 acres Lot size:

Road Frontage: +/- 900'

**Utilities:** City of Statesville