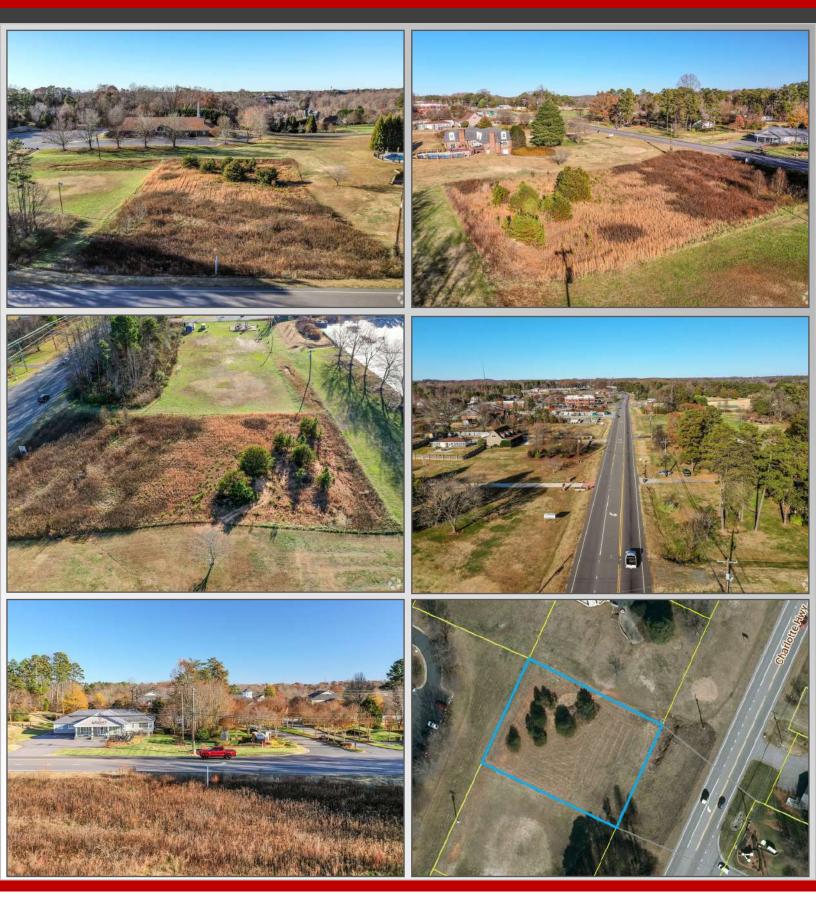

# For Sale \$349,000 0.89+/- Acres

Great opportunity fronting heavily traveled Highway 21. Perfect development property for Office/Medical building. Single tenant or multitenant building with close proximity to Lake Norman Regional Medical Center, I-77 Exits 33 & 35, and Lake Norman. Also located across the street from Mooresville Golf Club and newly built Mooresville Police Station. This area is seeing tremendous growth in both Residential and Commercial.

#### **Property Details**

| Sale Info:     | \$349,000             |
|----------------|-----------------------|
| Land:          | +/- 0.89 Acres        |
| Proposed Use:  | Office/Medical        |
| Interstate:    | I-77 Exits 33 & 35    |
| Traffic Count: | 15,000 VPD            |
| Water:         | Mooresville Utilities |
| Sewer:         | Septic or Sewer       |
|                | Easement Option       |
|                |                       |