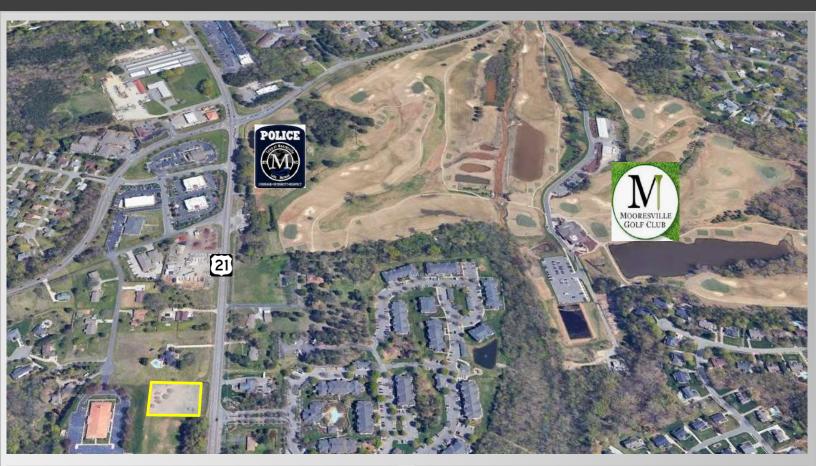

# For Sale \$349,000 0.89+/- Acres

Great opportunity fronting heavily traveled Highway 21. Perfect development property for Office/Medical building. Single tenant or multitenant building with close proximity to Lake Norman Regional Medical Center, I-77 Exits 33 & 35, and Lake Norman. Also located across the street from Mooresville Golf Club and newly built Mooresville Police Station. This area is seeing tremendous growth in both Residential and Commercial.