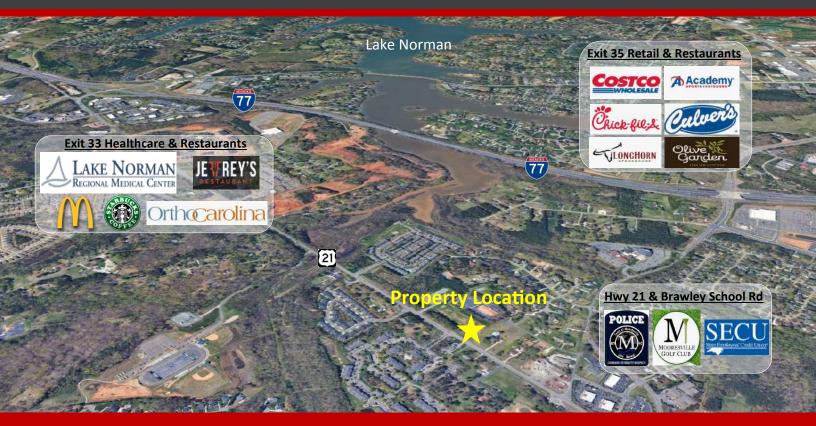

# For Sale \$349,000 0.89+/- Acres

Great opportunity fronting heavily traveled Highway 21. Perfect development property for Office/Medical building. Single tenant or multitenant building with close proximity to Lake Norman Regional Medical Center, I-77 Exits 33 & 35, and Lake Norman. Also located across the street from Mooresville Golf Club and newly built Mooresville Police Station. This area is seeing tremendous growth in both Residential and Commercial.

#### **Property Details**

| Sale Info:     | \$349,000             |
|----------------|-----------------------|
| Land:          | +/- 0.89 Acres        |
| Proposed Use:  | Office/Medical        |
| Interstate:    | I-77 Exits 33 & 35    |
| Traffic Count: | 15,000 VPD            |
| Water:         | Mooresville Utilities |
| Sewer:         | Septic or Sewer       |
|                | Easement Option       |
|                |                       |