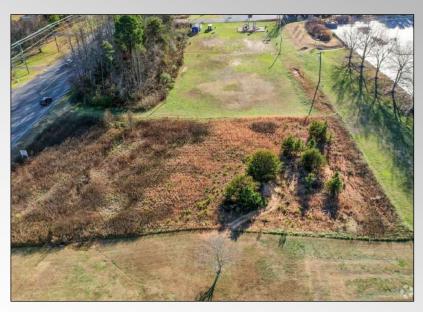

# For Sale \$349,000 0.89+/- Acres

Great opportunity fronting heavily traveled Highway 21. Perfect development property for Office/Medical building. Single tenant or multitenant building with close proximity to Lake Norman Regional Medical Center, I-77 Exits 33 & 35, and Lake Norman. Also located across the street from Mooresville Golf Club and newly built Mooresville Police Station. This area is seeing tremendous growth in both Residential and Commercial.