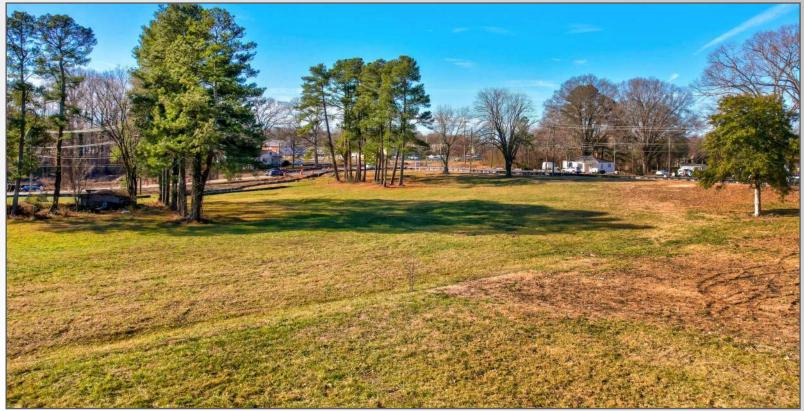

### +/- 5.5 Acres Commercial

Corner Lot at the intersection of Hwy 115 and Faith Rd with new road improvements under construction at the signaled intersection. This area is seeing tremendous growth with a surge in residential development. Close proximity to Lake Norman Hospital, Lowes Headquarters, and I-77. Corner property is almost 4 acres and the additional road frontage property is +/- 1.5 acres. Great location for retail, grocer, and convenience store/gas station. Mixed Use Commercial zoning.

### **Property Details**

Price +/- 5.5 Ac: \$ 3,300,000

Price +/- 4 Ac Corner: \$ 2,800,000

Land: +/- 5.5 Acres Total

Zoning: NMX or Similar

Road Frontage: +/- 565 Corner Prop

Water/Sewer: Mooresville

Proposed Use: Retail/C-Store/Mixed