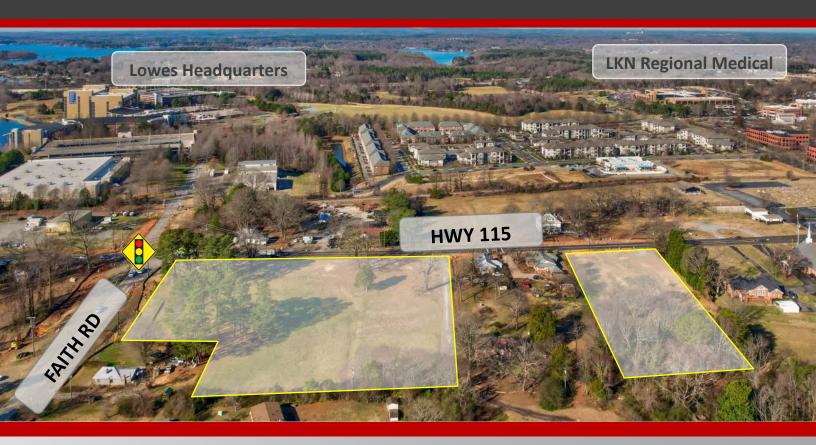

### +/- 5.5 Acres Commercial

Corner Lot at the intersection of Hwy 115 and Faith Rd with new road improvements under construction at the signaled intersection. This area is seeing tremendous growth with a surge in residential development. Close proximity to Lake Norman Hospital, Lowes Headquarters, and I-77. Corner property is almost 4 acres and the additional road frontage property is +/- 1.5 acres. Great location for retail, grocer, and convenience store/gas station. Mixed Use Commercial zoning.

### **Property Details**

Price +/- 5.5 Ac: \$ 3,300,000

Price +/- 4 Ac Corner: \$ 2,800,000

Land: +/- 5.5 Acres Total

Zoning: NMX or Similar

Road Frontage: +/- 565 Corner Prop

Water/Sewer: Mooresville

Proposed Use: Retail/C-Store/Mixed