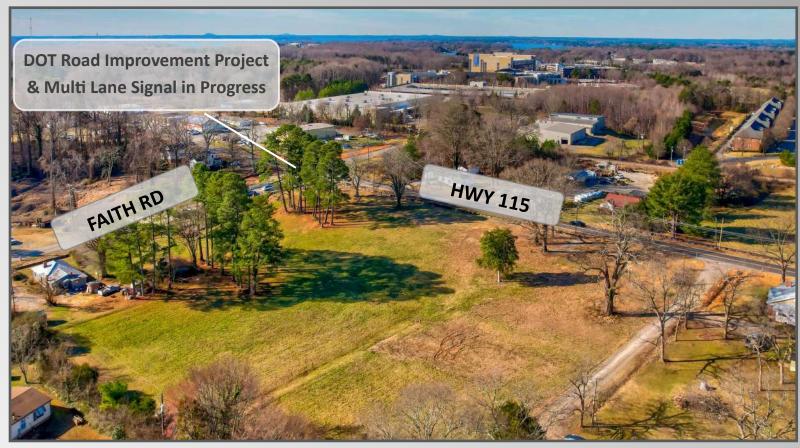

### +/- 5.5 Acres Commercial

Corner Lot at the intersection of Hwy 115 and Faith Rd with new road improvements under construction at the signaled intersection. This area is seeing tremendous growth with a surge in residential development. Close proximity to Lake Norman Hospital, Lowes Headquarters, and I-77. Corner property is almost 4 acres and the additional road frontage property is +/- 1.5 acres. Great location for retail, grocer, and convenience store/gas station. Mixed Use Commercial zoning.