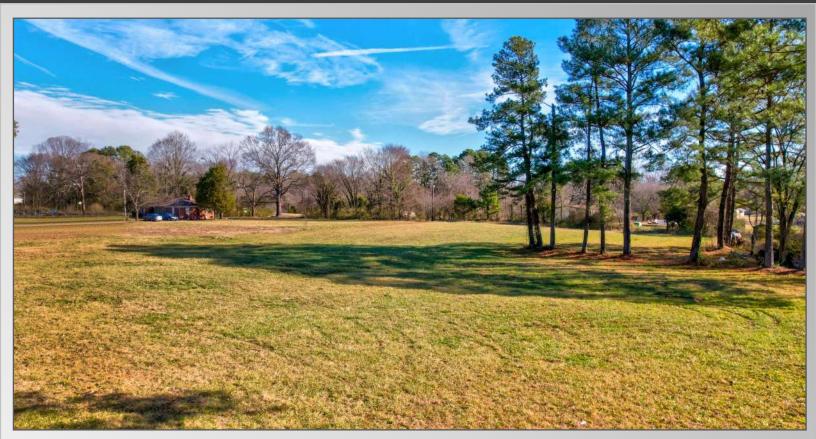

### +/- 5.5 Acres Commercial

Corner Lot at the intersection of Hwy 115 and Faith Rd with new road improvements under construction at the signaled intersection. This area is seeing tremendous growth with a surge in residential development. Close proximity to Lake Norman Hospital, Lowes Headquarters, and I-77. Corner property is almost 4 acres and the additional road frontage property is +/- 1.5 acres. Great location for retail, grocer, and convenience store/gas station. Mixed Use Commercial zoning.

### **Property Details**

Price +/- 5.5 Ac: \$ 3,300,000

Price +/- 4 Ac Corner: \$ 2,800,000

Land: +/- 5.5 Acres Total

Zoning: NMX or Similar

Road Frontage: +/- 565 Corner Prop

Water/Sewer: Mooresville

Proposed Use: Retail/C-Store/Mixed