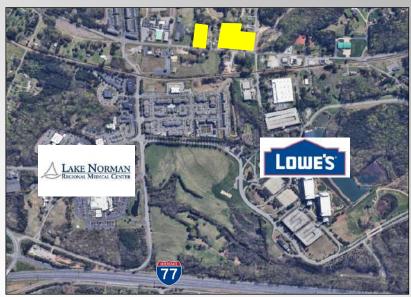

### +/- 5.5 Acres Commercial

Corner Lot at the intersection of Hwy 115 and Faith Rd with new road improvements under construction at the signaled intersection. This area is seeing tremendous growth with a surge in residential development. Close proximity to Lake Norman Hospital, Lowes Headquarters, and I-77. Corner property is almost 4 acres and the additional road frontage property is +/- 1.5 acres. Great location for retail, grocer, and convenience store/gas station. Mixed Use Commercial zoning.