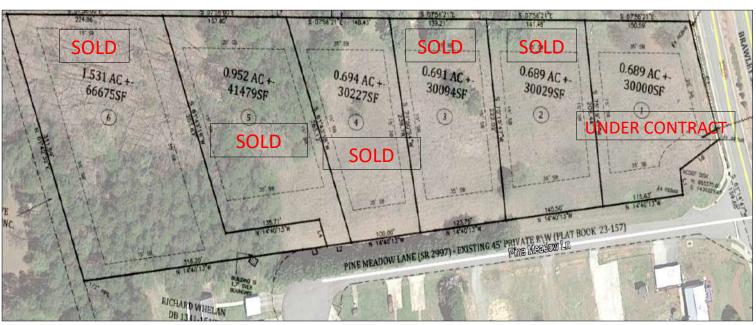

### Brawley Flats Subdivision Lots For Sale

\* Lot 1 .68 Acres \$149,000 **UNDER CONTRACT** 

\* Lot 2 .68 Acres **SOLD** 

\* Lot 3 .69 Acres SOLD

\* Lot 4 .69 Acres SOLD

\* Lot 5 .95 Acres SOLD

\* Lot 6 1.53 Acres SOLD

#### **Examples Only**

Contact Lewis to set up a meeting with Spivey Construction for more details regarding plans

Brawley School Road - Mooresville - NC

www.equitycp.com

Lot 4— SOLD

Lot 2— SOLD

Lot 5— SOLD

Lot 3— SOLD

Lot 6— SOLD

Lewis Spivey - Broker