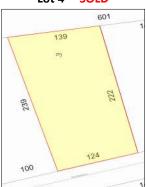

### Brawley Flats Subdivision Lots For Sale

\* Lot 1 .68 Acres \$149,000 **UNDER CONTRACT** 

\* Lot 2 .68 Acres **SOLD** 

\* Lot 3 .69 Acres SOLD

\* Lot 4 .69 Acres SOLD

\* Lot 5 .95 Acres SOLD

\* Lot 6 1.53 Acres SOLD

#### **Examples Only**

Contact Lewis to set up a meeting with Spivey Construction for more details regarding plans

Brawley School Road - Mooresville - NC

www.equitycp.com

Lot 4— SOLD

Lot 2— SOLD

Lot 5— SOLD