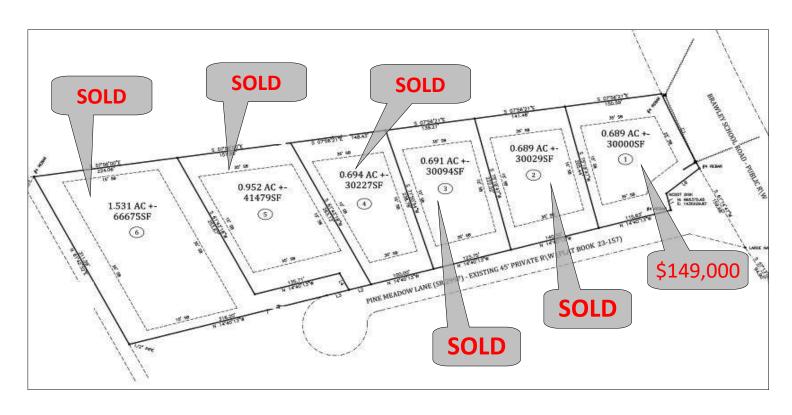

### Brawley Flats Subdivision Lots For Sale

\* Lot 1 .68 Acres \$149,000 **UNDER CONTRACT** 

\* Lot 2 .68 Acres **SOLD** 

\* Lot 3 .69 Acres SOLD

\* Lot 4 .69 Acres SOLD

\* Lot 5 .95 Acres SOLD

\* Lot 6 1.53 Acres SOLD

#### **Examples Only**

Contact Lewis to set up a meeting with Spivey Construction for more details regarding plans

Brawley School Road - Mooresville - NC

www.equitycp.com

Lot 4— SOLD

Lot 2— SOLD

Lot 5— SOLD

Lot 3— SOLD

Lot 6— SOLD

Lewis Spivey - Broker