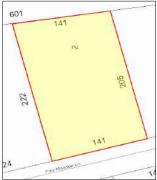

### Brawley Flats Subdivision Lots For Sale

\* Lot 1 .68 Acres \$149,000 **UNDER CONTRACT** 

\* Lot 2 .68 Acres **SOLD** 

\* Lot 3 .69 Acres SOLD

\* Lot 4 .69 Acres SOLD

\* Lot 5 .95 Acres SOLD

\* Lot 6 1.53 Acres SOLD

Lot 3— SOLD

Lot 6— SOLD

Lewis Spivey - Broker