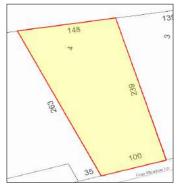

### Brawley Flats Subdivision Lots For Sale

\* Lot 1 .68 Acres \$149,000 **UNDER CONTRACT** 

\* Lot 2 .68 Acres **SOLD** 

\* Lot 3 .69 Acres SOLD

\* Lot 4 .69 Acres SOLD

\* Lot 5 .95 Acres SOLD

\* Lot 6 1.53 Acres SOLD