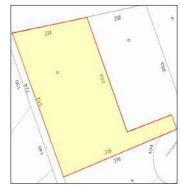

### Brawley Flats Subdivision Lots For Sale

\* Lot 1 .68 Acres \$149,000 **UNDER CONTRACT** 

\* Lot 2 .68 Acres **SOLD** 

\* Lot 3 .69 Acres SOLD

\* Lot 4 .69 Acres SOLD

\* Lot 5 .95 Acres SOLD

\* Lot 6 1.53 Acres SOLD