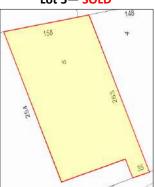

### Brawley Flats Subdivision Lots For Sale

\* Lot 1 .68 Acres \$149,000 **UNDER CONTRACT** 

\* Lot 2 .68 Acres **SOLD** 

\* Lot 3 .69 Acres SOLD

\* Lot 4 .69 Acres SOLD

\* Lot 5 .95 Acres SOLD

\* Lot 6 1.53 Acres SOLD

Lot 3— SOLD

Lot 6— SOLD

Lewis Spivey - Broker