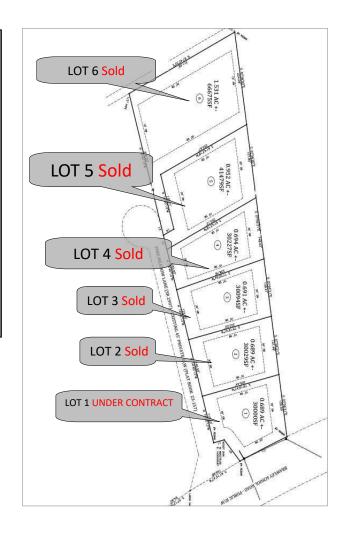

### Brawley Flats Subdivision Lots For Sale

\* Lot 1 .68 Acres \$149,000 **UNDER CONTRACT** 

\* Lot 2 .68 Acres **SOLD** 

\* Lot 3 .69 Acres SOLD

\* Lot 4 .69 Acres SOLD

\* Lot 5 .95 Acres SOLD

\* Lot 6 1.53 Acres SOLD

#### **Examples Only**

Contact Lewis to set up a meeting with Spivey Construction for more details regarding plans

Brawley School Road - Mooresville - NC

www.equitycp.com

Lot 4— SOLD

Lot 2— SOLD

Lot 5— SOLD

Lot 3— SOLD

Lot 6— SOLD

Lewis Spivey - Broker