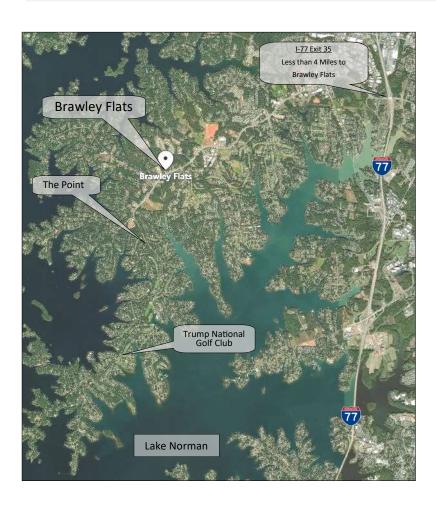

......Location gives Brawley Flats the edge including Lake Norman, restaurants, growing Mooresville area, NASCAR, Trump National Golf Club, and Superb Demographics.....

Brawley School Road - Mooresville - NC