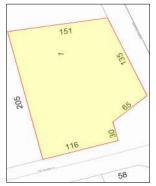

### Brawley Flats Subdivision Lots For Sale

\* Lot 1 .68 Acres \$149,000 **UNDER CONTRACT** 

\* Lot 2 .68 Acres **SOLD** 

\* Lot 3 .69 Acres SOLD

\* Lot 4 .69 Acres SOLD

\* Lot 5 .95 Acres SOLD

\* Lot 6 1.53 Acres SOLD