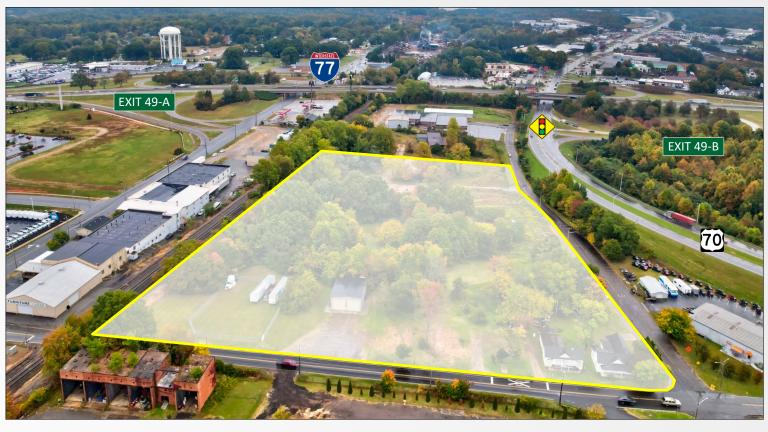

# For Sale \$2,500,000

+/- 8.2 Acres

Zoned Heavy Industrial. Approximately 8.2 Acres at the intersection of Wall St. and Monroe St. in Statesville. Directly off of exit at 49B on I-77. Highly visible from I -77, utilities available, and located in an area experiencing growth coming from major road improvements along I-77 and I-40. Property has potential for owner/ user or developer.

#### **Property Details**

Price: \$2,500,000

Zoning: Heavy Industrial

Proximity to I-77: 1/4 Mile

+/- 8.2 acres Lot size:

Re-development/ Purposed Use:

Owner User

+/- 1,400' Road Frontage: