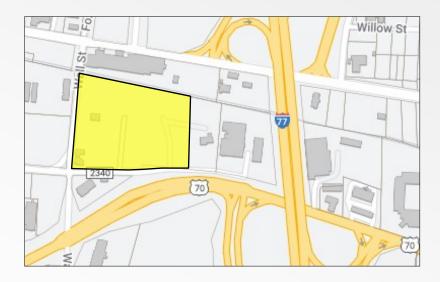

# For Sale \$2,500,000

+/- 8.2 Acres

Zoned Heavy Industrial. Approximately 8.2 Acres at the intersection of Wall St. and Monroe St. in Statesville. Directly off of exit at 49B on I-77. Highly visible from I -77, utilities available, and located in an area experiencing growth coming from major road improvements along I-77 and I-40. Property has potential for owner/ user or developer.

#### **Property Details**

Price: \$2,500,000

Zoning: Heavy Industrial

Proximity to I-77: 1/4 Mile

+/- 8.2 acres Lot size:

Re-development/ Purposed Use:

Owner User

+/- 1,400' Road Frontage: