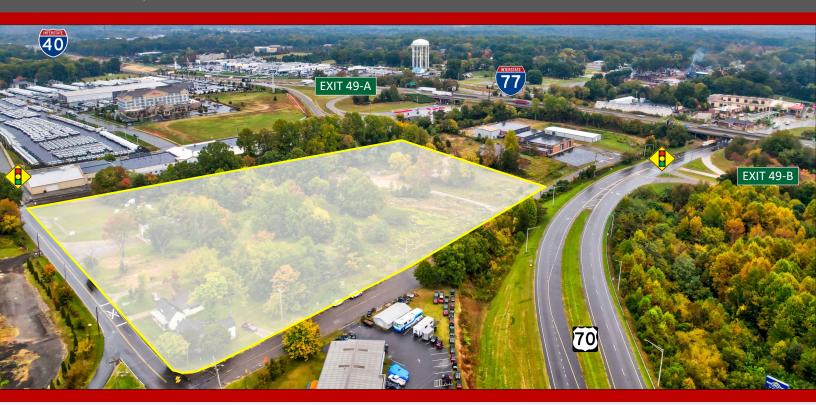

# For Sale \$2,500,000

+/- 8.2 Acres

Zoned Heavy Industrial. Approximately 8.2 Acres at the intersection of Wall St. and Monroe St. in Statesville. Directly off of exit at 49B on I-77. Highly visible from I -77, utilities available, and located in an area experiencing growth coming from major road improvements along I-77 and I-40. Property has potential for owner/ user or developer.

#### **Property Details**

Price: \$2,500,000

Zoning: Heavy Industrial

Proximity to I-77: 1/4 Mile

+/- 8.2 acres Lot size:

Re-development/ Purposed Use:

Owner User

+/- 1,400' Road Frontage: