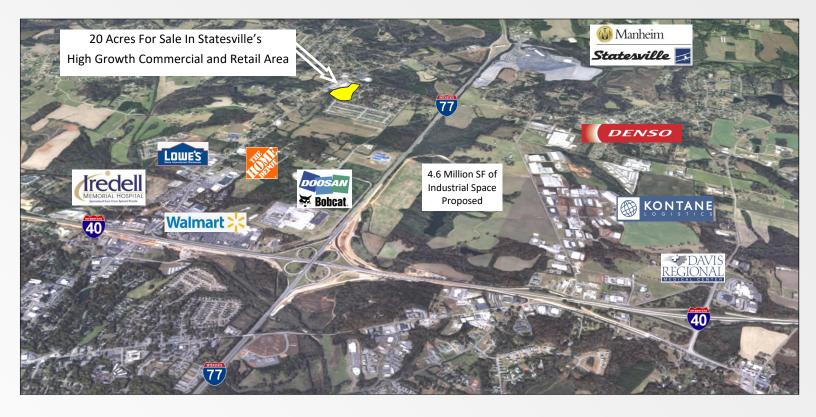

## For Sale \$1,900,000

+/- 20 Acres

20 Acres in the middle of High Growth Commercial and Retail Area. Many projects under construction and/or planned. County R-20 Zoning bordering B-4 City Zoning, with city sewer and Iredell Water Corporation for water. Great location for high density project. Highly suitable to Apartment or Townhome development. In Statesville's major retail and shopping area with easy access to I-77 & I-40.