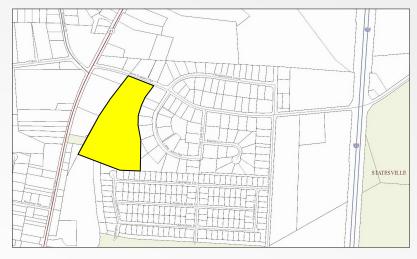

## For Sale \$1,900,000

+/- 20 Acres

20 Acres in the middle of High Growth Commercial and Retail Area. Many projects under construction and/or planned. County R-20 Zoning bordering B-4 City Zoning, with city sewer and Iredell Water Corporation for water. Great location for high density project. Highly suitable to Apartment or Townhome development. In Statesville's major retail and shopping area with easy access to I-77 & I-40.

## **Property Details**

Price: \$1,900,000

+/- 20 acres Lot size:

Zoning: County R-20

2 miles Proximity to I-40:

Purposed Use: **High Density** 

Residential

Proximity to I-77: 1 mile