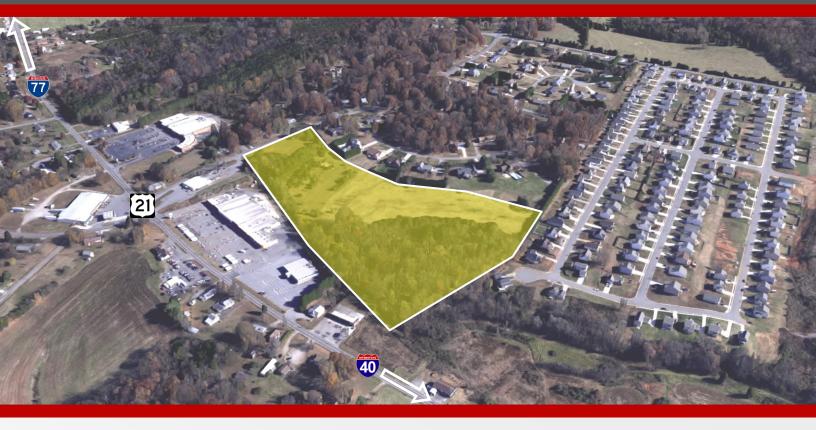

## For Sale \$1,900,000

+/- 20 Acres

20 Acres in the middle of High Growth Commercial and Retail Area. Many projects under construction and/or planned. County R-20 Zoning bordering B-4 City Zoning, with city sewer and Iredell Water Corporation for water. Great location for high density project. Highly suitable to Apartment or Townhome development. In Statesville's major retail and shopping area with easy access to I-77 & I-40.

## **Property Details**

Price: \$1,900,000

+/- 20 acres Lot size:

Zoning: County R-20

2 miles Proximity to I-40:

Purposed Use: **High Density** 

Residential

Proximity to I-77: 1 mile