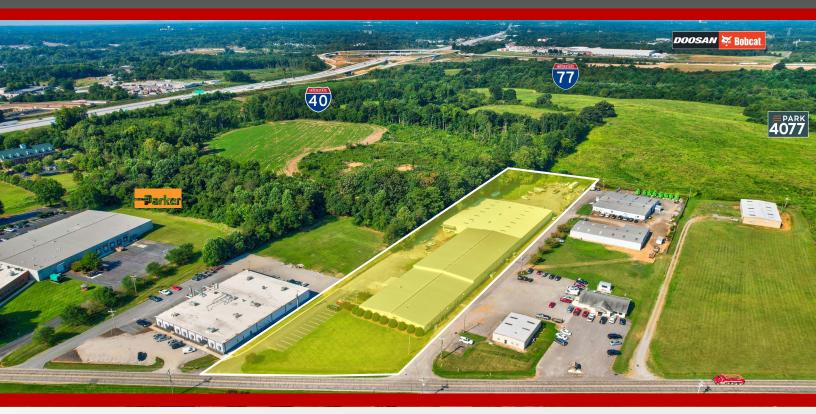

# For Sale / Lease \$3,750,000

+/- 61,000 SF

Approximately 61,000 SF of manufacturing/distribution zoned Industrial on +/-4.4 Acres for sale or lease. Located in the Crawford Business Park directly in front of over 5 million SF of proposed industrial development that is currently breaking ground. Statesville is experiencing rapid growth coming from major road improvements along I-77 and I-40.

#### **Property Details**

Price: \$3,750,000 Lot Size: +/- 4.4 acres

Square Ft: +/- 61,000 Proximity to I-77: 2 miles

Sewer/Water/Gas Proximity to I-40: 1 mile **Utilities:** 

Manufacturing / Purposed Use: Zoning: **Light Industrial** 