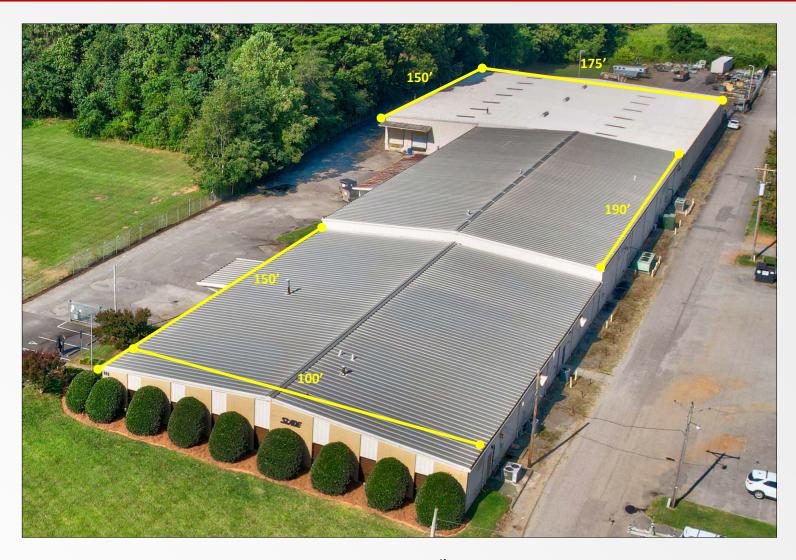

# For Sale / Lease \$3,750,000

+/- 61,000 SF

Approximately 61,000 SF of manufacturing/distribution zoned Industrial on +/-4.4 Acres for sale or lease. Located in the Crawford Business Park directly in front of over 5 million SF of proposed industrial development that is currently breaking ground. Statesville is experiencing rapid growth coming from major road improvements along I-77 and I-40.

#### **Property Details**

Price: \$3,750,000 Lot Size: +/- 4.4 acres

Square Ft: +/- 61,000 Proximity to I-77: 2 miles

Sewer/Water/Gas Proximity to I-40: 1 mile **Utilities:** 

Manufacturing / Purposed Use: Zoning: **Light Industrial** 