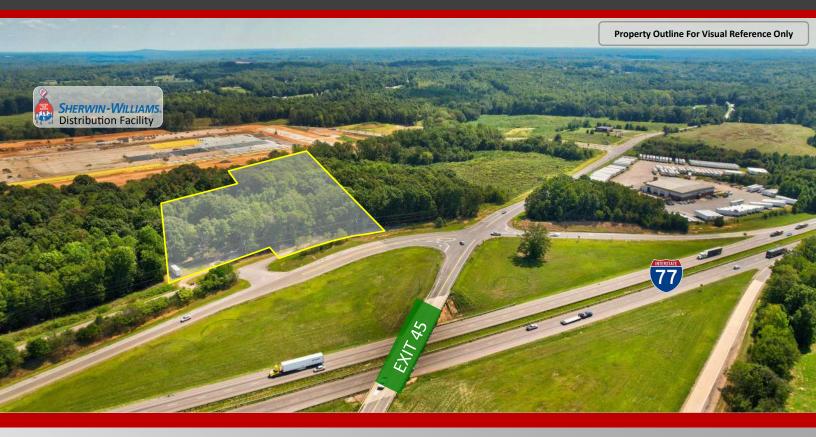

# For Sale \$1,975,000

High visibility location on I-77 at Exit 45 in Statesville. Excellent site for businesses seeking Interstate fronting property with strong surrounding residential growth. Neighboring property and Industrial Park is currently under construction for Sherwin Williams 800,000 SF distribution facility.

### **Property Details**

| Price: | \$1,975,000 |
|--------|-------------|
|        |             |

Land: +/- 5.3 Acres

Zoning: **Commercial B-4** 

Water/Sewer: Nearby (Statesville)

Interstates:

Road Frontage:

I-77: Exit 45 I-40: 6 Miles +/- 414 Feet

114 Morlake Dr. Suite 104 Mooresville, NC 28117

Office 704-799-9202 EquityCP.com