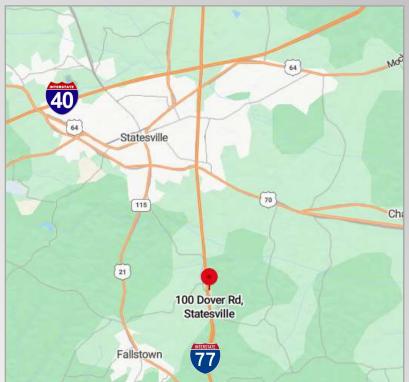

# 100 & 112 Dover Rd - Statesville - NC

John Kindley Broker 704.677.3048 Cell JKindley@EquityCP.com Lewis Spivey Broker 704.363.1401 Cell LSpivey@EquityCP.com

## 100 & 112 Dover Rd

Statesville, NC

I-77: Exit 45 I-40: 6 Miles +/- 414 Feet

114 Morlake Dr. Suite 104 Mooresville, NC 28117

Office 704-799-9202 EquityCP.com