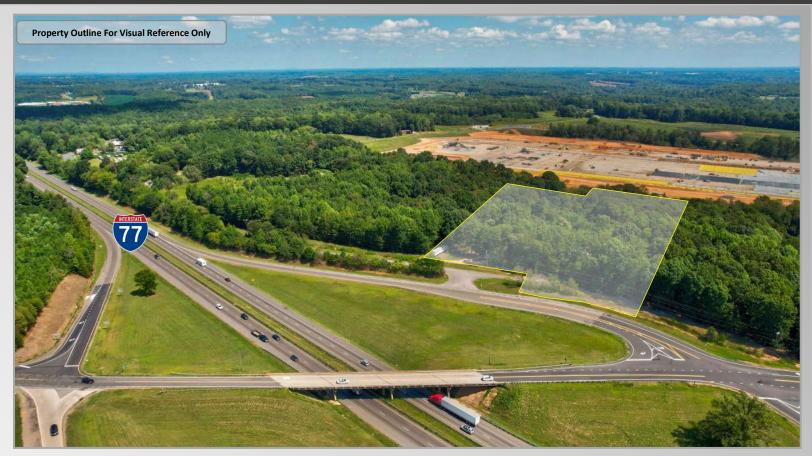

# For Sale \$1,975,000

High visibility location on I-77 at Exit 45 in Statesville. Excellent site for businesses seeking Interstate fronting property with strong surrounding residential growth. Neighboring property and Industrial Park is currently under construction for Sherwin Williams 800,000 SF distribution facility.

### **Property Details**

| Price: | \$1,975,000 |
|--------|-------------|
|        |             |

Land: +/- 5.3 Acres

Zoning: **Commercial B-4** 

Water/Sewer: Nearby (Statesville)

Interstates:

Road Frontage:

I-77: Exit 45 I-40: 6 Miles +/- 414 Feet

114 Morlake Dr. Suite 104 Mooresville, NC 28117

Office 704-799-9202 EquityCP.com